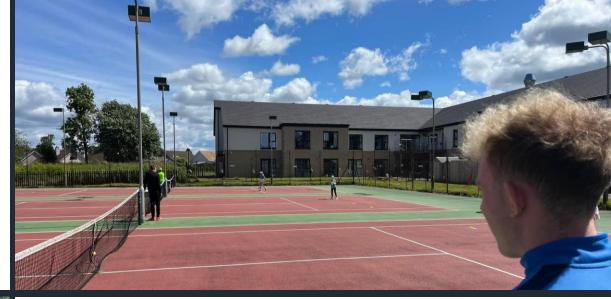

### May

- Orange/Green District Team Event (66 players took part from 6 Districts)
- Mini Club Event Gannochy (6 clubs)